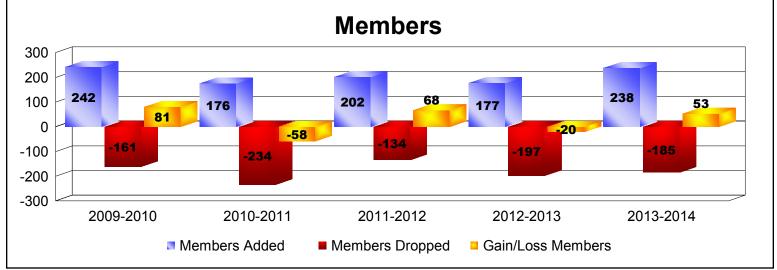

District LC 11 As of June 2014 Cumulative

| Year      | New<br>Clubs | Dropped<br>Clubs | Gain/<br>Loss<br>Clubs | New<br>Members | Charter<br>Members | Reinstate<br>Members | Transfer<br>Members | Total<br>Member<br>Added | Total<br>Members<br>Dropped | Gain/<br>Loss<br>Members |
|-----------|--------------|------------------|------------------------|----------------|--------------------|----------------------|---------------------|--------------------------|-----------------------------|--------------------------|
| 2009-2010 | 2            | -1               | 1                      | 137            | 53                 | 52                   | 0                   | 242                      | -161                        | 81                       |
| 2010-2011 | 0            | -2               | -2                     | 155            | 0                  | 17                   | 4                   | 176                      | -234                        | -58                      |
| 2011-2012 | 0            | 0                | 0                      | 186            | 0                  | 6                    | 10                  | 202                      | -134                        | 68                       |
| 2012-2013 | 0            | -2               | -2                     | 170            | 0                  | 4                    | 3                   | 177                      | -197                        | -20                      |
| 2013-2014 | 1            | -3               | -2                     | 142            | 34                 | 58                   | 4                   | 238                      | -185                        | 53                       |
| Average   | 1            | -2               | -1                     | 158            | 17                 | 27                   | 4                   | 207                      | -182                        | 25                       |