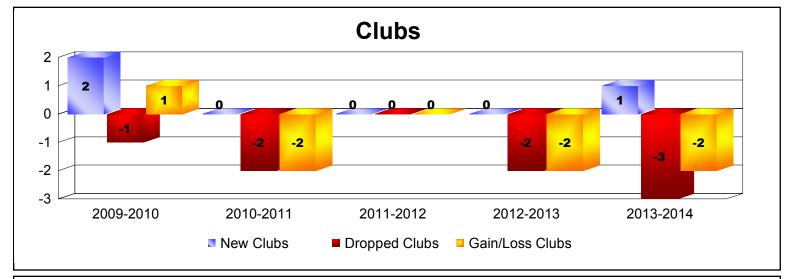

District LC 11 As of June 2014 Cumulative

| Year      | New<br>Clubs | Dropped<br>Clubs | Gain/<br>Loss<br>Clubs | New<br>Members | Charter<br>Members | Reinstate<br>Members | Transfer<br>Members | Total<br>Member<br>Added | Total<br>Members<br>Dropped | Gain/<br>Loss<br>Members |
|-----------|--------------|------------------|------------------------|----------------|--------------------|----------------------|---------------------|--------------------------|-----------------------------|--------------------------|
| 2009-2010 | 2            | -1               | 1                      | 137            | 53                 | 52                   | 0                   | 242                      | -161                        | 81                       |
| 2010-2011 | 0            | -2               | -2                     | 155            | 0                  | 17                   | 4                   | 176                      | -234                        | -58                      |
| 2011-2012 | 0            | 0                | 0                      | 186            | 0                  | 6                    | 10                  | 202                      | -134                        | 68                       |
| 2012-2013 | 0            | -2               | -2                     | 170            | 0                  | 4                    | 3                   | 177                      | -197                        | -20                      |
| 2013-2014 | 1            | -3               | -2                     | 142            | 34                 | 58                   | 4                   | 238                      | -185                        | 53                       |
| Average   | 1            | -2               | -1                     | 158            | 17                 | 27                   | 4                   | 207                      | -182                        | 25                       |